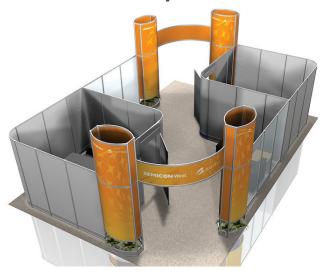

# SEMICON® West Executive Suites

# Your customers are at SEMICON® West—where will you be?

At SEMICON® West, presence on the trade show floor has distinct advantages, putting you directly in front of your customers and prospects. With a SEMICON® West Executive Suite, you have an option of a traditional booth while maintaining all the value, visibility, and opportunity of being on the show floor. SEMICON® West Executive Suites provide an affordable, turnkey solution that simplifies your trade show experience and lets you focus on serving your customers and expanding your business.