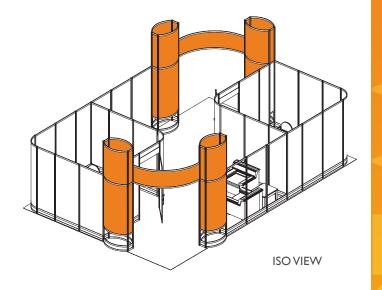

# 20' × 30' Double Conference Room w/ Towers

# Package Features Include:

- SEMICON® West Booth Space Fee
- Ready-to-use physical structure
- Choice of panel walls in black, blue, gray fabric or white hardwall

Otv

- Freeman Classic Carpet
- Company branded graphics ( indicates graphics)
- Installation and dismantle labor
- Daily vacuuming
- Electrical (4-110V, 5amp Outlets)
- Large decorative ferns in towers
- Listing in the SEMICON West Event Directory
- X•Press Connect Plus Package