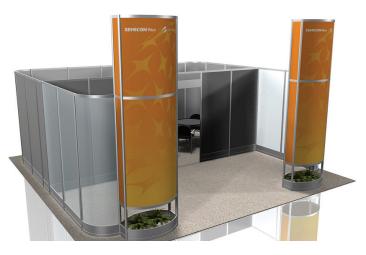

# 20' × 20' Demo Station

# Package Features Include:

- SEMICON® West Booth Space Fee
- Ready-to-use physical structure
- Choice of panel walls in black, blue, gray fabric or white hardwall
- Freeman Classic Carpet
- Company branded graphics ( indicates graphics)
- Installation and dismantle labor
- Daily vacuuming
- Electrical (6-110V, 5amp Outlets)
- Four large decorative ferns per tower
- Listing in the SEMICON West Event Directory
- X•Press Connect Plus Package

| Furniture included:                                                                 | Qty |
|-------------------------------------------------------------------------------------|-----|
| <ul> <li>Custom Demo Counter (39"W 28"D 42"H)<br/>w/ Sliding Access Door</li> </ul> | 6   |
| • Black Diamond Stool (22"W 18"D 46"H)                                              | 6   |
| • Cherry Barrel Chair (23"W 22"D 29"H)                                              | 2   |
| • Cherry End Table (20"W 20"D 20"H)                                                 | 1   |
| <ul> <li>Wastebasket</li> </ul>                                                     | 4   |