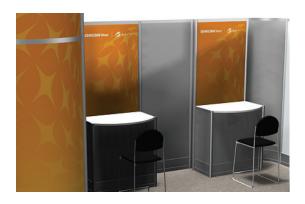

#### **DEMO STATIONS**

# 20' × 20' Demo Station

# Package Features Include:

- SEMICON® West Booth Space Fee
- Ready-to-use physical structure
- Choice of panel walls in black, blue, gray fabric or white hardwall
- Freeman Classic Carpet
- Company branded graphics ( indicates graphics)
- Installation and dismantle labor
- Daily vacuuming
- Electrical (6-110V, 5amp Outlets)
- Four large decorative ferns per tower
- Listing in the SEMICON West Event Directory
- X•Press Connect Plus Package

| Furniture included:                                                                 | Qty |
|-------------------------------------------------------------------------------------|-----|
| <ul> <li>Custom Demo Counter (39"W 28"D 42"H)<br/>w/ Sliding Access Door</li> </ul> | 6   |
| • Black Diamond Stool (22"W 18"D 46"H)                                              | 6   |
| • Cherry Barrel Chair (23"W 22"D 29"H)                                              | 2   |
| • Cherry End Table (20"W 20"D 20"H)                                                 | 1   |
| <ul> <li>Wastebasket</li> </ul>                                                     | 4   |