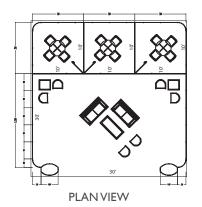

# 20' × 30' Double Conference Room w/ Towers

Furniture included:

**PLAN VIEW** 

| i di fiital e iliciadea.                   | Qty |
|--------------------------------------------|-----|
| • Luna Table (36"W 72"L 29"H)              | 2   |
| • Black Diamond Arm Chair (20"W 21"D 33"H) | 12  |
| • Signature Loveseat (33"W 60"D 33"H)      | 1   |
| • Cherry Barrel Chair (23"W 22"D 29"H)     | 3   |
| • Cherry End Table (20"W 20"D 20"H)        | 2   |
| <ul> <li>Wastebasket</li> </ul>            | 3   |
|                                            |     |