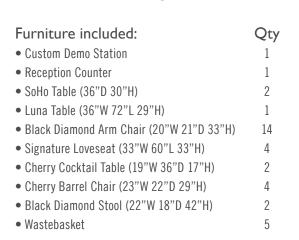

**PLAN VIEW** 

| Furniture included:                                      | Qty |
|----------------------------------------------------------|-----|
| <ul> <li>Custom Demo Station</li> </ul>                  | 1   |
| • Reception Counter                                      | 1   |
| • SoHo Table (36"D 30"H)                                 | 4   |
| • Black Diamond Arm Chair (20"W 21"D 33"H)               | 16  |
| • Signature Loveseat (33"W 60"L 33"H)                    | 4   |
| • Cherry Cocktail Table (19"W 36"D 17"H)                 | 2   |
| <ul><li>Cherry Barrel Chair (23"W 22"D 29"H)</li></ul>   | 4   |
| <ul> <li>Black Diamond Stool (22"W 18"D 42"H)</li> </ul> | 2   |
| <ul> <li>Wastebasket</li> </ul>                          | 6   |