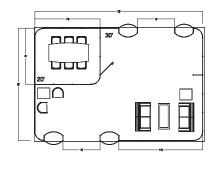

#### 30' × 30' DOUBLE CONFERENCE & 4 DEMO STATIONS

**PLAN VIEW** 

| Furniture included:                                    | Qty |
|--------------------------------------------------------|-----|
| <ul> <li>Luna Table (36"W 72"L 29"H)</li> </ul>        | 1   |
| • Black Diamond Arm Chair (20"W 21"D 33"H)             | 6   |
| • Signature Loveseat (33"W 60"L 33"H)                  | 2   |
| • Cherry Cocktail Table (19"W 36"D 17"H)               | 1   |
| <ul><li>Cherry Barrel Chair (23"W 22"D 29"H)</li></ul> | 2   |
| <ul> <li>Cherry End Table (20"W 20"D 20"H)</li> </ul>  | 2   |
| <ul> <li>Wastebasket</li> </ul>                        | 3   |
|                                                        |     |