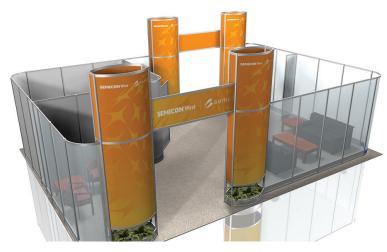

#### 30' × 30' DOUBLE CONFERENCE & 4 DEMO STATIONS

# Package features include:

- SEMICON® West Booth Space Fee
- Ready-to-use physical structure
- Choice of panel walls in black, blue, gray fabric or white hardwall
- Freeman Classic Carpet
- Company branded graphics (indicates graphics)
- Installation and dismantle labor
- Daily vacuuming
- Electrical
- Large decorative ferns per tower
- Listing in the SEMICON® West Event Directory
- X•Press Connect Plus Package