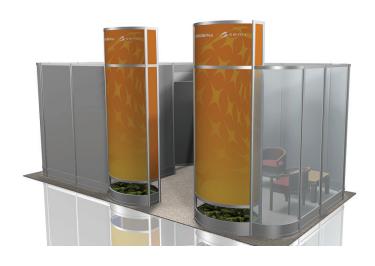

# 20' × 20' Demo Station

# Package Features Include:

- SEMICON® West Booth Space Fee
- Ready-to-use physical structure
- Choice of panel walls in black, blue, gray fabric or white hardwall
- Freeman Classic Carpet
- Company branded graphics ( indicates graphics)
- Installation and dismantle labor
- Daily vacuuming
- Electrical (6-110V, 5amp Outlets)
- Four large decorative ferns per tower
- Listing in the SEMICON West Event Directory
- X•Press Connect Plus Package

| Furniture included:                                                                 | Qty |
|-------------------------------------------------------------------------------------|-----|
| <ul> <li>Custom Demo Counter (39"W 28"D 42"H)<br/>w/ Sliding Access Door</li> </ul> | 6   |
| • Black Diamond Stool (22"W 18"D 46"H)                                              | 6   |
| • Cherry Barrel Chair (23"W 22"D 29"H)                                              | 2   |
| • Cherry End Table (20"W 20"D 20"H)                                                 | 1   |
| <ul> <li>Wastebasket</li> </ul>                                                     | 4   |