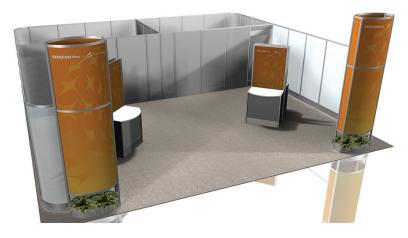

# 30' × 30' Triple Conference Room w/ Demo Stations

# Pricing:

Member Price: \$56,700 Non-Member Price: \$65,500

(Inclusive of the SEMICON® West booth space fee)

# Package Features Include:

- SEMICON® West Booth Space Fee
- Ready-to-use physical structure
- Choice of panel walls in black, blue, gray fabric or white hardwall
- Freeman Classic Carpet
- Company branded graphics ( indicates graphics)
- Installation and dismantle labor
- Daily vacuuming
- Electrical (7-110V, 5amp Outlets)
- Two large decorative ferns per tower
- Listing in the SEMICON West Event Directory
- X•Press Connect Plus Package

| Furniture included:                                                                       | Qty |
|-------------------------------------------------------------------------------------------|-----|
| <ul> <li>Custom Demo Counter (39"W 28"D 42"H)</li> <li>w/ Sliding Access Doors</li> </ul> | 4   |
| • SoHo Table (30"D 30"H)                                                                  | 3   |
| • Black Diamond Arm Chair (20"W 21"D 33"H)                                                | 12  |
| • Black Diamond Stool (22"W 18"D 46"H)                                                    | 4   |
| <ul> <li>Wastebasket</li> </ul>                                                           | 4   |