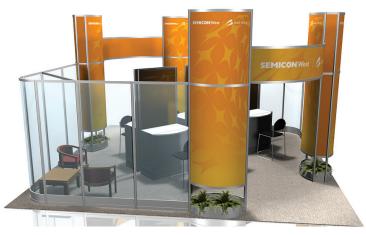

20' × 20' EXECUTIVE SUITE

Each SEMICON® West Executive Suite package includes many value-added services and benefits:

- X•Press Connect Plus Package
- Listings and coverage in SEMICON® West marketing materials and publications, including the SEMICON® West 2015
   Web site, attendee promotions, and the SEMICON® West Event Directory
- SEMI® members receive preferred pricing and exhibition priority points
- Plus much more!

# Package features include:

- SEMICON® West Booth Space Fee
- Ready-to-use physical structure
- Choice of panel walls in black, blue, gray fabric or white hardwall
- Freeman Classic Carpet
- Company branded graphics (indicates graphics)
- Installation and dismantle labor
- Daily vacuuming
- Electrical
- Large decorative ferns per tower
- Listing in the SEMICON® West Event Directory
- X•Press Connect Plus Package