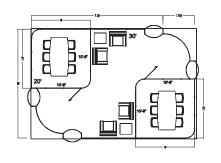

# 20' × 30' Double Conference Room w/ Towers

Furniture included:

**PLAN VIEW** 

| i di fiital e iliciadea.                   | Qty |
|--------------------------------------------|-----|
| • Luna Table (36"W 72"L 29"H)              | 2   |
| • Black Diamond Arm Chair (20"W 21"D 33"H) | 12  |
| • Signature Loveseat (33"W 60"D 33"H)      | 1   |
| • Cherry Barrel Chair (23"W 22"D 29"H)     | 3   |
| • Cherry End Table (20"W 20"D 20"H)        | 2   |
| <ul> <li>Wastebasket</li> </ul>            | 3   |
|                                            |     |