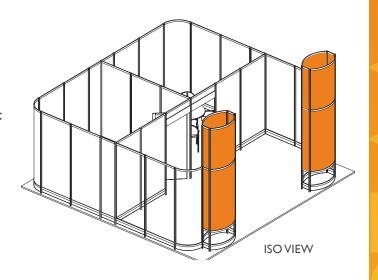

# 20' × 20' Demo Station

## Pricing:

Member Price: \$37,200 Non-Member Price: \$41,200

(Inclusive of the SEMICON® West booth space fee)

# Package Features Include:

- SEMICON® West Booth Space Fee
- Ready-to-use physical structure
- Choice of panel walls in black, blue, gray fabric or white hardwall
- Freeman Classic Carpet
- Company branded graphics ( indicates graphics)
- Installation and dismantle labor
- Daily vacuuming
- Electrical (6-110V, 5amp Outlets)
- Four large decorative ferns per tower
- Listing in the SEMICON West Event Directory
- X•Press Connect Plus Package

| Furniture included:                                                                 | Qty |
|-------------------------------------------------------------------------------------|-----|
| <ul> <li>Custom Demo Counter (39"W 28"D 42"H)<br/>w/ Sliding Access Door</li> </ul> | 6   |
| • Black Diamond Stool (22"W 18"D 46"H)                                              | 6   |
| • Cherry Barrel Chair (23"W 22"D 29"H)                                              | 2   |
| • Cherry End Table (20"W 20"D 20"H)                                                 | 1   |
| <ul> <li>Wastebasket</li> </ul>                                                     | 4   |