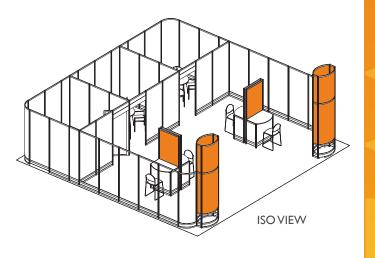

# 30' × 30' Triple Conference Room w/ Lounge

# Pricing:

Member Price: \$55,000 Non-Member Price: \$64,400

(Inclusive of the SEMICON® West booth space fee)

# Package Features Include:

- SEMICON® West Booth Space Fee
- Ready-to-use physical structure
- Choice of panel walls in black, blue, gray fabric or white hardwall
- Freeman Classic Carpet
- Company branded graphics ( indicates graphics)
- Installation and dismantle labor
- Daily vacuuming
- Electrical (5-110V, 5amp Outlets)
- Two large decorative ferns per tower
- Listing in the SEMICON West Event Directory
- X•Press Connect Plus Package

| Furniture included:                        | Qty |
|--------------------------------------------|-----|
| • SoHo Table (36"D 30"H)                   | 3   |
| • Black Diamond Arm Chair (20"W 21"D 33"H) | 12  |
| • Signature Loveseat (33"W 60"L 33"H)      | 2   |
| • Cherry Cocktail Table (19"W 36"D 17"H)   | 1   |
| • Cherry Barrel Chair (23"W 22"D 29"H)     | 6   |
| • Cherry End Table (20"W 20"D 20"H)        | 2   |
| <ul> <li>Wastebasket</li> </ul>            | 4   |
|                                            |     |