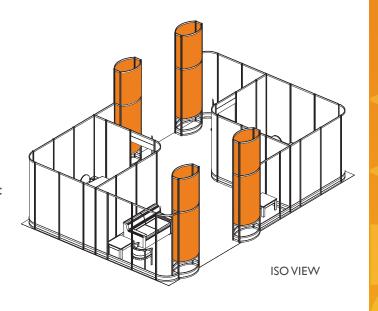

#### 30' × 30' DOUBLE CONFERENCE & 4 DEMO STATIONS

# Package features include:

- SEMICON® West Booth Space Fee
- Ready-to-use physical structure
- Choice of panel walls in black, blue, gray fabric or white hardwall
- Freeman Classic Carpet
- Company branded graphics (indicates graphics)
- Installation and dismantle labor
- Daily vacuuming
- Electrical
- Large decorative ferns per tower
- Listing in the SEMICON® West Event Directory
- X•Press Connect Plus Package