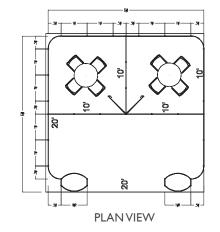

# 20' × 20' Demo Station

## Pricing:

Member Price: \$37,200 Non-Member Price: \$41,200

(Inclusive of the SEMICON® West booth space fee)

# Package Features Include:

- SEMICON® West Booth Space Fee
- Ready-to-use physical structure
- Choice of panel walls in black, blue, gray fabric or white hardwall
- Freeman Classic Carpet
- Company branded graphics ( indicates graphics)
- Installation and dismantle labor
- Daily vacuuming
- Electrical (6-110V, 5amp Outlets)
- Four large decorative ferns per tower
- Listing in the SEMICON West Event Directory
- X•Press Connect Plus Package

| Furniture included:                                                                 | Qty |
|-------------------------------------------------------------------------------------|-----|
| <ul> <li>Custom Demo Counter (39"W 28"D 42"H)<br/>w/ Sliding Access Door</li> </ul> | 6   |
| • Black Diamond Stool (22"W 18"D 46"H)                                              | 6   |
| • Cherry Barrel Chair (23"W 22"D 29"H)                                              | 2   |
| • Cherry End Table (20"W 20"D 20"H)                                                 | 1   |
| <ul> <li>Wastebasket</li> </ul>                                                     | 4   |