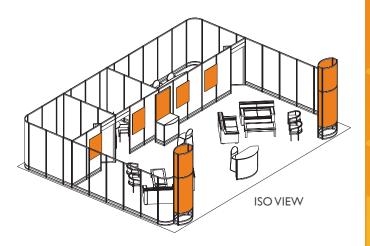

$74,600 Non-Member Price: \$86,500

(Inclusive of the SEMICON® West booth space fee)

# Package Features Include:

- SEMICON® West Booth Space Fee
- Ready-to-use physical structure
- Choice of panel walls in black, blue, gray fabric or white hardwall
- Freeman Classic Carpet
- Company branded graphics ( indicates graphics)
- Installation and dismantle labor
- Daily vacuuming
- Electrical (7-110V, 5amp Outlets)
- Large decorative ferns in towers
- Listing in the SEMICON West Event Directory
- X•Press Connect Plus Package



- Custom Ceiling
- Lighting Fixtures
- Catering by Savor
- Audio Visual Equipment and Computer Rental
- Additional Electrical, Graphics and Furnishings
- Telephone and Internet Services
- Security
- Floral Services
- Shipping of Collateral Materials to/from Show Site





# 30' × 40' Four Small Conference w/ Lounge & Demo Station



# Pricing:

Member Price: \$77,100 Non-Member Price: \$89,000

(Inclusive of the SEMICON® West booth space fee)

# Package Features Include:

- SEMICON® West Booth Space Fee
- Ready-to-use physical structure
- Choice of panel walls in black, blue, gray fabric or white hardwall
- Freeman Classic Carpet
- Company branded graphics ( indicates graphics)
- Installation and dismantle labor
- Daily vacuuming
- Electrical (7-110V, 5amp Outlets)
- Large decorative ferns in towers
- Listing in the SEMICON West Event Directory



**PLAN VIEW** 

| Furniture included:                                      | Qty |
|----------------------------------------------------------|-----|
| <ul> <li>Custom Demo Station</li> </ul>                  |