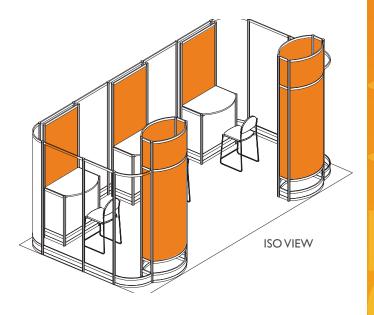

# 20' × 20' Double Conference Room

# Package Features Include:

- SEMICON® West Booth Space Fee
- Ready-to-use physical structure
- Choice of panel walls in black, blue, gray fabric or white hardwall
- Freeman Classic Carpet
- Company branded graphics ( indicates graphics)
- Installation and dismantle labor
- Daily vacuuming
- Electrical (4-110V, 5amp Outlets)
- Large decorative ferns in towers
- Listing in the SEMICON West Event Directory
- X•Press Connect Plus Package

| Furniture included:                        | Qty |
|--------------------------------------------|-----|
| • SoHo Table (36"D 30"H)                   | 2   |
| • Black Diamond Arm Chair (20"W 21"D 33"H) | 8   |
| • Wastebasket                              | 2   |
|                                            |     |