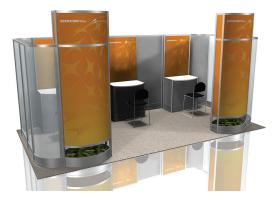

# 20' × 20' Double Conference Room

# Pricing:

Member Price: \$30,300 Non-Member Price: \$34,300

(Inclusive of the SEMICON® West booth space fee)

# Package Features Include:

- SEMICON® West Booth Space Fee
- Ready-to-use physical structure
- Choice of panel walls in black, blue, gray fabric or white hardwall
- Freeman Classic Carpet
- Company branded graphics ( indicates graphics)
- Installation and dismantle labor
- Daily vacuuming
- Electrical (4-110V, 5amp Outlets)
- Large decorative ferns in towers
- Listing in the SEMICON West Event Directory
- X•Press Connect Plus Package

| Furniture included:                        | Qty |
|--------------------------------------------|-----|
| • SoHo Table (36"D 30"H)                   | 2   |
| • Black Diamond Arm Chair (20"W 21"D 33"H) | 8   |
| • Wastebasket                              | 2   |
|                                            |     |