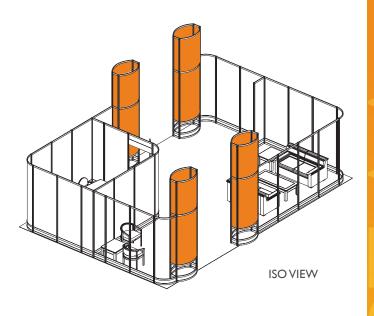

#### 30' × 30' DOUBLE CONFERENCE & 4 DEMO STATIONS

# Package features include:

- SEMICON® West Booth Space Fee
- Ready-to-use physical structure
- Choice of panel walls in black, blue, gray fabric or white hardwall
- Freeman Classic Carpet
- Company branded graphics (indicates graphics)
- Installation and dismantle labor
- Daily vacuuming
- Electrical
- Large decorative ferns per tower
- Listing in the SEMICON® West Event Directory
- X•Press Connect Plus Package