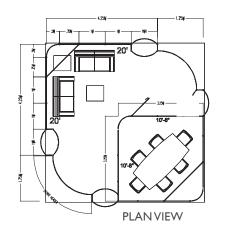

# 20' × 30' Single Conference Room w/ Lounge

## Pricing:

Member Price: \$44,400 Non-Member Price: \$50,400

(Inclusive of the SEMICON® West booth space fee)

# Package Features Include:

- SEMICON® West Booth Space Fee
- Ready-to-use physical structure
- Choice of panel walls in black, blue, gray fabric or white hardwall
- Freeman Classic Carpet
- Company branded graphics ( indicates graphics)
- Installation and dismantle labor
- Daily vacuuming
- Electrical (3-110V, 5amp Outlets)
- Large decorative ferns in towers
- Listing in the SEMICON West Event Directory
- X•Press Connect Plus Package

**PLAN VIEW** 

| Furniture included:                                    | Qty |
|--------------------------------------------------------|-----|
| <ul> <li>Luna Table (36"W 72"L 29"H)</li> </ul>        | 1   |
| • Black Diamond Arm Chair (20"W 21"D 33"H)             | 6   |
| • Signature Loveseat (33"W 60"L 33"H)                  | 2   |
| • Cherry Cocktail Table (19"W 36"D 17"H)               | 1   |
| <ul><li>Cherry Barrel Chair (23"W 22"D 29"H)</li></ul> | 2   |
| <ul> <li>Cherry End Table (20"W 20"D 20"H)</li> </ul>  | 2   |
| <ul> <li>Wastebasket</li> </ul>                        | 3   |
|                                                        |     |