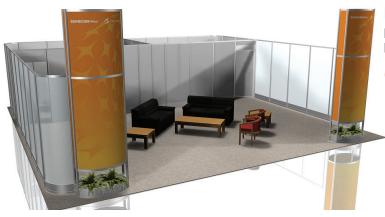

# 20' × 30' Double Conference Room w/ Towers

# Package Features Include:

- SEMICON® West Booth Space Fee
- Ready-to-use physical structure
- Choice of panel walls in black, blue, gray fabric or white hardwall

Otv

- Freeman Classic Carpet
- Company branded graphics ( indicates graphics)
- Installation and dismantle labor
- Daily vacuuming
- Electrical (4-110V, 5amp Outlets)
- Large decorative ferns in towers
- Listing in the SEMICON West Event Directory
- X•Press Connect Plus Package