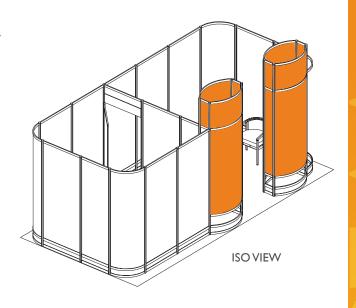

# 20' × 20' Demo Station

# Package Features Include:

- SEMICON® West Booth Space Fee
- Ready-to-use physical structure
- Choice of panel walls in black, blue, gray fabric or white hardwall
- Freeman Classic Carpet
- Company branded graphics ( indicates graphics)
- Installation and dismantle labor
- Daily vacuuming
- Electrical (6-110V, 5amp Outlets)
- Four large decorative ferns per tower
- Listing in the SEMICON West Event Directory
- X•Press Connect Plus Package