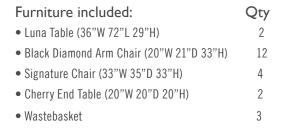

Furniture included:

**PLAN VIEW** 

| i di fiital e iliciadea.                   | Qty |
|--------------------------------------------|-----|
| • Luna Table (36"W 72"L 29"H)              | 2   |
| • Black Diamond Arm Chair (20"W 21"D 33"H) | 12  |
| • Signature Loveseat (33"W 60"D 33"H)      | 1   |
| • Cherry Barrel Chair (23"W 22"D 29"H)     | 3   |
| • Cherry End Table (20"W 20"D 20"H)        | 2   |
| <ul> <li>Wastebasket</li> </ul>            | 3   |
|                                            |     |