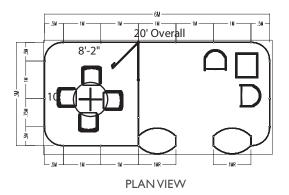

# 20' × 20' Demo Station

**PLAN VIEW** 

| Furniture included:                                    | Qty |
|--------------------------------------------------------|-----|
| <ul> <li>Luna Table (36"W 72"L 29"H)</li> </ul>        | 1   |
| • Black Diamond Arm Chair (20"W 21"D 33"H)             | 6   |
| • Signature Loveseat (33"W 60"L 33"H)                  | 2   |
| • Cherry Cocktail Table (19"W 36"D 17"H)               | 1   |
| <ul><li>Cherry Barrel Chair (23"W 22"D 29"H)</li></ul> | 2   |
| <ul> <li>Cherry End Table (20"W 20"D 20"H)</li> </ul>  | 2   |
| <ul> <li>Wastebasket</li> </ul>                        | 3   |
|                                                        |     |