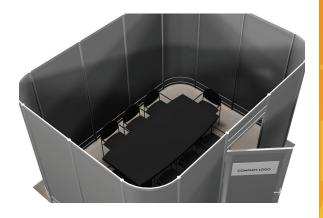

uite, you have an option of a traditional booth while maintaining all the value, visibility, and opportunity of being on the show floor. SEMICON® West Executive Suites provide an affordable, turnkey solution that simplifies your trade show experience and lets you focus on serving your customers and expanding your business.

20' × 20' EXECUTIVE SUITE



Each SEMICON® West Executive Suite package includes many value-added services and benefits:

- X•Press Connect Plus Package
- Listings and coverage in SEMICON® West marketing materials and publications, including the SEMICON® West 2015
   Web site, attendee promotions, and the SEMICON® West Event Directory
- SEMI® members receive preferred pricing and exhibition priority points
- Plus much more!

#### **DEMO STATIONS**



#### MEETING ROOM



# Available Configurations

SEMICON® West Executive Suites are available in five sizes (10'×20', 20'×20', 20'×30', 30'×30', 30'×40') and in various configurations to meet your needs. Please visit www.semiconwest.org to view detailed configuration options.

| Package                                                            | Member<br>Price | Non-<br>Member<br>Price |
|--------------------------------------------------------------------|-----------------|-------------------------|
| 10'×20'<br>Demo Room                                               | \$19,800        | \$21,800                |
| 10'×20'<br>One Conference                                          | \$20,300        | \$22,300                |
| 20'×20'<br>Double Conference                                       | \$30,300