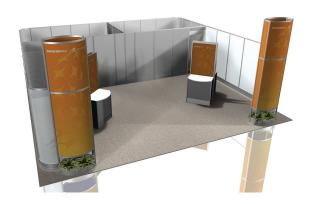

#### 30' × 30' DOUBLE CONFERENCE & 4 DEMO STATIONS

# 30' × 30' Triple Conference Room w/ Demo Stations

# Package Features Include:

- SEMICON® West Booth Space Fee
- Ready-to-use physical structure
- Choice of panel walls in black, blue, gray fabric or white hardwall
- Freeman Classic Carpet
- Company branded graphics ( indicates graphics)
- Installation and dismantle labor
- Daily vacuuming
- Electrical (7-110V, 5amp Outlets)
- Two large decorative ferns per tower
- Listing in the SEMICON West Event Directory
- X•Press Connect Plus Package

| Furniture included:                                                                       | Qty |
|-------------------------------------------------------------------------------------------|-----|
| <ul> <li>Custom Demo Counter (39"W 28"D 42"H)</li> <li>w/ Sliding Access Doors</li> </ul> | 4   |
| • SoHo Table (30"D 30"H)                                                                  | 3   |
| • Black Diamond Arm Chair (20"W 21"D 33"H)                                                | 12  |
| • Black Diamond Stool (22"W 18"D 46"H)                                                    | 4   |
| <ul> <li>Wastebasket</li> </ul>                                                           | 4   |