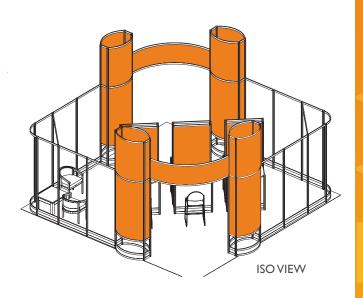

#### 30' × 30' DOUBLE CONFERENCE & 4 DEMO STATIONS

# 30' × 30' Triple Conference Room w/ Demo Stations

# Pricing:

Member Price: \$56,700 Non-Member Price: \$65,500

(Inclusive of the SEMICON® West booth space fee)

# Package Features Include:

- SEMICON® West Booth Space Fee
- Ready-to-use physical structure
- Choice of panel walls in black, blue, gray fabric or white hardwall
- Freeman Classic Carpet
- Company branded graphics ( indicates graphics)
- Installation and dismantle labor
- Daily vacuuming
- Electrical (7-110V, 5amp Outlets)
- Two large decorative ferns per tower
- Listing in the SEMICON West Event Directory
- X•Press Connect Plus Package

| Furniture included:                                                                       | Qty |
|-------------------------------------------------------------------------------------------|-----|
| <ul> <li>Custom Demo Counter (39"W 28"D 42"H)</li> <li>w/ Sliding Access Doors</li> </ul> | 4   |
| • SoHo Table (30"D 30"H)                                                                  | 3   |
| • Black Diamond Arm Chair (20"W 21"D 33"H)                                                | 12  |
| • Black Diamond Stool (22"W 18"D 46"H)                                                    | 4   |
| <ul> <li>Wastebasket</li> </ul>                                                           | 4   |