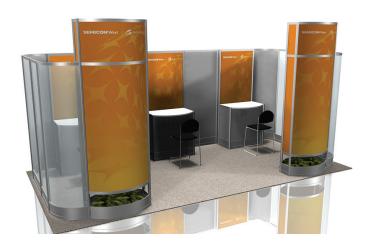

# 20' × 20' Double Conference Room

# Pricing:

Member Price: \$30,300 Non-Member Price: \$34,300

(Inclusive of the SEMICON® West booth space fee)

# Package Features Include:

- SEMICON® West Booth Space Fee
- Ready-to-use physical structure
- Choice of panel walls in black, blue, gray fabric or white hardwall
- Freeman Classic Carpet
- Company branded graphics ( indicates graphics)
- Installation and dismantle labor
- Daily vacuuming
- Electrical (4-110V, 5amp Outlets)
- Large decorative ferns in towers
- Listing in the SEMICON West Event Directory
- X•Press Connect Plus Package

| Furniture included:                        | Qty |
|--------------------------------------------|-----|
| • SoHo Table (36"D 30"H)                   | 2   |
| • Black Diamond Arm Chair (20"W 21"D 33"H) | 8   |
| • Wastebasket                              | 2   |
|                                            |     |