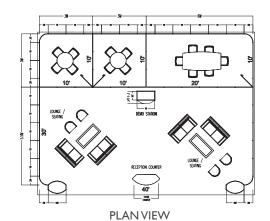

# 30' × 40' Four Small Conference w/ Lounge & Demo Station

**PLAN VIEW** 

| Furniture included:                                      | Qty |
|----------------------------------------------------------|-----|
| <ul> <li>Custom Demo Station</li> </ul>                  | 1   |
| • Reception Counter                                      | 1   |
| • SoHo Table (36"D 30"H)                                 | 4   |
| • Black Diamond Arm Chair (20"W 21"D 33"H)               | 16  |
| • Signature Loveseat (33"W 60"L 33"H)                    | 4   |
| • Cherry Cocktail Table (19"W 36"D 17"H)                 | 2   |
| <ul><li>Cherry Barrel Chair (23"W 22"D 29"H)</li></ul>   | 4   |
| <ul> <li>Black Diamond Stool (22"W 18"D 42"H)</li> </ul> | 2   |
| <ul> <li>Wastebasket</li> </ul>                          | 6   |