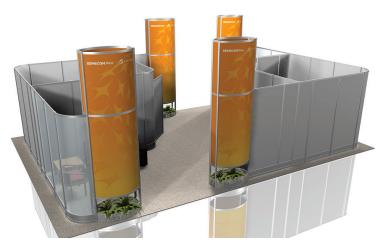

#### 30' × 30' DOUBLE CONFERENCE & 4 DEMO STATIONS

# Package features include:

- SEMICON® West Booth Space Fee
- Ready-to-use physical structure
- Choice of panel walls in black, blue, gray fabric or white hardwall
- Freeman Classic Carpet
- Company branded graphics (indicates graphics)
- Installation and dismantle labor
- Daily vacuuming
- Electrical
- Large decorative ferns per tower
- Listing in the SEMICON® West Event Directory
- X•Press Connect Plus Package