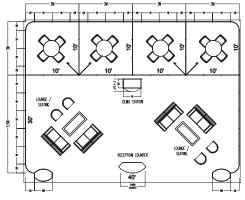

# 30' × 40' Four Small Conference w/ Lounge & Demo Station

# Pricing:

Member Price: \$77,100 Non-Member Price: \$89,000

(Inclusive of the SEMICON® West booth space fee)

# Package Features Include:

- SEMICON® West Booth Space Fee
- Ready-to-use physical structure
- Choice of panel walls in black, blue, gray fabric or white hardwall
- Freeman Classic Carpet
- Company branded graphics ( indicates graphics)
- Installation and dismantle labor
- Daily vacuuming
- Electrical (7-110V, 5amp Outlets)
- Large decorative ferns in towers
- Listing in the SEMICON West Event Directory

**PLAN VIEW** 

| Furniture included:                                      | Qty |
|----------------------------------------------------------|-----|
| <ul> <li>Custom Demo Station</li> </ul>                  | 1   |
| • Reception Counter                                      | 1   |
| • SoHo Table (36"D 30"H)                                 | 4   |
| • Black Diamond Arm Chair (20"W 21"D 33"H)               | 16  |
| • Signature Loveseat (33"W 60"L 33"H)                    | 4   |
| • Cherry Cocktail Table (19"W 36"D 17"H)                 | 2   |
| <ul><li>Cherry Barrel Chair (23"W 22"D 29"H)</li></ul>   | 4   |
| <ul> <li>Black Diamond Stool (22"W 18"D 42"H)</li> </ul> | 2   |
| <ul> <li>Wastebasket</li> </ul>                          | 6   |