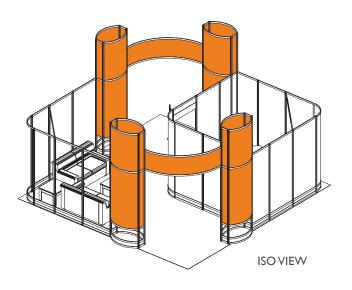

# 20' × 20' Double Conference Room

# Pricing:

Member Price: \$30,300 Non-Member Price: \$34,300

(Inclusive of the SEMICON® West booth space fee)

# Package Features Include:

- SEMICON® West Booth Space Fee
- Ready-to-use physical structure
- Choice of panel walls in black, blue, gray fabric or white hardwall
- Freeman Classic Carpet
- Company branded graphics ( indicates graphics)
- Installation and dismantle labor
- Daily vacuuming
- Electrical (4-110V, 5amp Outlets)
- Large decorative ferns in towers
- Listing in the SEMICON West Event Directory
- X•Press Connect Plus Package

| Furniture included:                        | Qty |
|--------------------------------------------|-----|
| • SoHo Table (36"D 30"H)                   | 2   |
| • Black Diamond Arm Chair (20"W 21"D 33"H) | 8   |
| • Wastebasket                              | 2   |
|                                            |     |