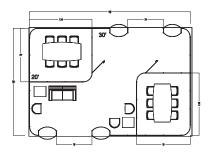

# 30' × 30' Triple Conference Room w/ Demo Stations

| Furniture included:                                                                       | Qty |
|-------------------------------------------------------------------------------------------|-----|
| <ul> <li>Custom Demo Counter (39"W 28"D 42"H)</li> <li>w/ Sliding Access Doors</li> </ul> | 4   |
| • SoHo Table (30"D 30"H)                                                                  | 3   |
| • Black Diamond Arm Chair (20"W 21"D 33"H)                                                | 12  |
| • Black Diamond Stool (22"W 18"D 46"H)                                                    | 4   |
| <ul> <li>Wastebasket</li> </ul>                                                           | 4   |