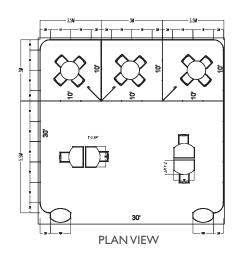

# 30' × 30' Triple Conference Room w/ Demo Stations

# Pricing:

Member Price: \$56,700 Non-Member Price: \$65,500

(Inclusive of the SEMICON® West booth space fee)

# Package Features Include:

- SEMICON® West Booth Space Fee
- Ready-to-use physical structure
- Choice of panel walls in black, blue, gray fabric or white hardwall
- Freeman Classic Carpet
- Company branded graphics ( indicates graphics)
- Installation and dismantle labor
- Daily vacuuming
- Electrical (7-110V, 5amp Outlets)
- Two large decorative ferns per tower
- Listing in the SEMICON West Event Directory
- X•Press Connect Plus Package

| Furniture included:                                                                       | Qty |
|-------------------------------------------------------------------------------------------|-----|
| <ul> <li>Custom Demo Counter (39"W 28"D 42"H)</li> <li>w/ Sliding Access Doors</li> </ul> | 4   |
| • SoHo Table (30"D 30"H)                                                                  | 3   |
| • Black Diamond Arm Chair (20"W 21"D 33"H)                                                | 12  |
| • Black Diamond Stool (22"W 18"D 46"H)                                                    | 4   |
| <ul> <li>Wastebasket</li> </ul>                                                           | 4   |