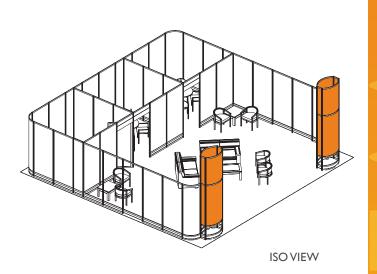

# 30' × 30' Triple Conference Room w/ Demo Stations

# Pricing:

Member Price: \$56,700 Non-Member Price: \$65,500

(Inclusive of the SEMICON® West booth space fee)

# Package Features Include:

- SEMICON® West Booth Space Fee
- Ready-to-use physical structure
- Choice of panel walls in black, blue, gray fabric or white hardwall
- Freeman Classic Carpet
- Company branded graphics ( indicates graphics)
- Installation and dismantle labor
- Daily vacuuming
- Electrical (7-110V, 5amp Outlets)
- Two large decorative ferns per tower
- Listing in the SEMICON West Event Directory
- X•Press Connect Plus Package

| Furniture included:                                                                       | Qty |
|-------------------------------------------------------------------------------------------|-----|
| <ul> <li>Custom Demo Counter (39"W 28"D 42"H)</li> <li>w/ Sliding Access Doors</li> </ul> | 4   |
| • SoHo Table (30"D 30"H)                                                                  | 3   |
| • Black Diamond Arm Chair (20"W 21"D 33"H)                                                | 12  |
| • Black Diamond Stool (22"W 18"D 46"H)                                                    | 4   |
| <ul> <li>Wastebasket</li> </ul>                                                           | 4   |