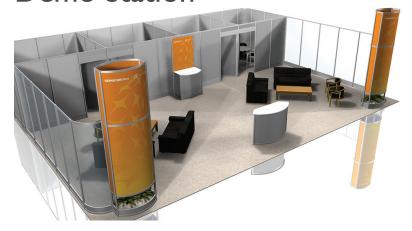

#### **DEMO STATIONS**

# 20' × 20' Demo Station

## Pricing:

Member Price: \$37,200 Non-Member Price: \$41,200

(Inclusive of the SEMICON® West booth space fee)

# Package Features Include:

- SEMICON® West Booth Space Fee
- Ready-to-use physical structure
- Choice of panel walls in black, blue, gray fabric or white hardwall
- Freeman Classic Carpet
- Company branded graphics ( indicates graphics)
- Installation and dismantle labor
- Daily vacuuming
- Electrical (6-110V, 5amp Outlets)
- Four large decorative ferns per tower
- Listing in the SEMICON West Event Directory
- X•Press Connect Plus Package

| Furniture included:                                                                 | Qty |
|-------------------------------------------------------------------------------------|-----|
| <ul> <li>Custom Demo Counter (39"W 28"D 42"H)<br/>w/ Sliding Access Door</li> </ul> | 6   |
| • Black Diamond Stool (22"W 18"D 46"H)                                              | 6   |
| • Cherry Barrel Chair (23"W 22"D 29"H)                                              | 2   |
| • Cherry End Table (20"W 20"D 20"H)                                                 | 1   |
| <ul> <li>Wastebasket</li> </ul>                                                     | 4   |