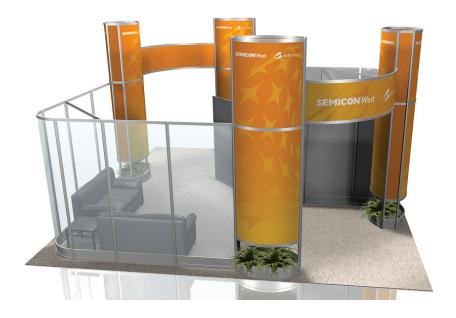

20' × 20' EXECUTIVE SUITE

Each SEMICON® West Executive Suite package includes many value-added services and benefits:

- X•Press Connect Plus Package
- Listings and coverage in SEMICON® West marketing materials and publications, including the SEMICON® West 2015
   Web site, attendee promotions, and the SEMICON® West Event Directory
- SEMI® members receive preferred pricing and exhibition priority points
- Plus much more!

# Package features include:

- SEMICON® West Booth Space Fee
- Ready-to-use physical structure
- Choice of panel walls in black, blue, gray fabric or white hardwall
- Freeman Classic Carpet
- Company branded graphics (indicates graphics)
- Installation and dismantle labor
- Daily vacuuming
- Electrical
- Large decorative ferns per tower
- Listing in the SEMICON® West Event Directory
- X•Press Connect Plus Package