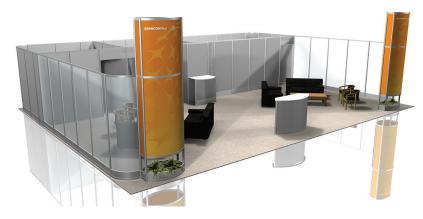

# 30' × 40' Four Small Conference w/ Lounge & Demo Station

# Pricing:

Member Price: \$77,100 Non-Member Price: \$89,000

(Inclusive of the SEMICON® West booth space fee)

# Package Features Include:

- SEMICON® West Booth Space Fee
- Ready-to-use physical structure
- Choice of panel walls in black, blue, gray fabric or white hardwall
- Freeman Classic Carpet
- Company branded graphics ( indicates graphics)
- Installation and dismantle labor
- Daily vacuuming
- Electrical (7-110V, 5amp Outlets)
- Large decorative ferns in towers
- Listing in the SEMICON West Event Directory