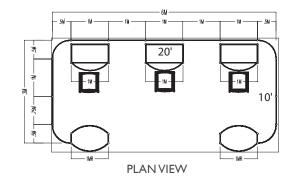

**PLAN VIEW** 

| Furniture included:                                    | Qty |
|--------------------------------------------------------|-----|
| <ul> <li>Luna Table (36"W 72"L 29"H)</li> </ul>        | 1   |
| • Black Diamond Arm Chair (20"W 21"D 33"H)             | 6   |
| • Signature Loveseat (33"W 60"L 33"H)                  | 2   |
| • Cherry Cocktail Table (19"W 36"D 17"H)               | 1   |
| <ul><li>Cherry Barrel Chair (23"W 22"D 29"H)</li></ul> | 2   |
| <ul> <li>Cherry End Table (20"W 20"D 20"H)</li> </ul>  | 2   |
| <ul> <li>Wastebasket</li> </ul>                        | 3   |
|                                                        |     |