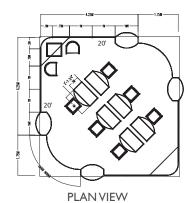

# 20' × 20' Double Conference Room

# Pricing:

Member Price: \$30,300 Non-Member Price: \$34,300

(Inclusive of the SEMICON® West booth space fee)

# Package Features Include:

- SEMICON® West Booth Space Fee
- Ready-to-use physical structure
- Choice of panel walls in black, blue, gray fabric or white hardwall
- Freeman Classic Carpet
- Company branded graphics ( indicates graphics)
- Installation and dismantle labor
- Daily vacuuming
- Electrical (4-110V, 5amp Outlets)
- Large decorative ferns in towers
- Listing in the SEMICON West Event Directory
- X•Press Connect Plus Package

| Furniture included:                        | Qty |
|--------------------------------------------|-----|
| • SoHo Table (36"D 30"H)                   | 2   |
| • Black Diamond Arm Chair (20"W 21"D 33"H) | 8   |
| • Wastebasket                              | 2   |
|                                            |     |